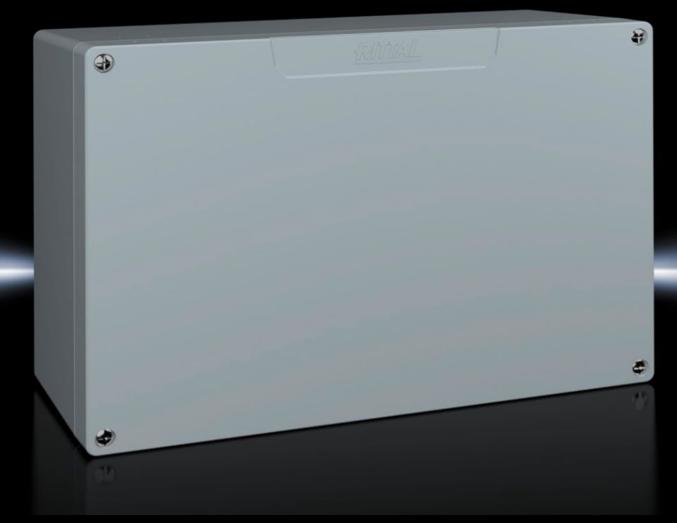

## GA 9118.210 - Cast aluminum housing GA

Spray-finished cast aluminum housing. Protection category IP 66.

#### **Features**

| GA 9118.210  Housing: Cast aluminum Cover: cast aluminum, all-round CR foam rubber round core seal  Textured paint |
|--------------------------------------------------------------------------------------------------------------------|
| Cover: cast aluminum, all-round CR foam rubber round core seal  Textured paint                                     |
| Textured paint                                                                                                     |
|                                                                                                                    |
|                                                                                                                    |
| RAL 7001                                                                                                           |
| Housing with cover                                                                                                 |
| Cover screws, captive                                                                                              |
| Screws for attaching support rails                                                                                 |
| Screw for connection of the PE conductor                                                                           |
| NEMA 4                                                                                                             |
| IP 66                                                                                                              |
| IK08                                                                                                               |
| Width: 330 mm                                                                                                      |
| Height: 230 mm                                                                                                     |
| Depth: 113 mm                                                                                                      |
| Width: 13 "                                                                                                        |
| Height: 9.06 "                                                                                                     |
| Depth: 4.45 "                                                                                                      |
| Cast aluminum                                                                                                      |
| 1 pc(s).                                                                                                           |
|                                                                                                                    |